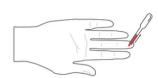

# **TEST PROCEDURE**

Check Instructions for Use for complete procedure

### **CONTENTS:**

- Test Device
- Buffer Bottle (200 μL/bottle)
- Dropper
- Alcohol Pad
- Lancet
- Instructions for Use