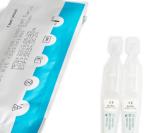

### **CONTENTS:**

- Test Device
- Buffer Bottle (200 μL/bottle)
- Dropper
- Alcohol Pad
- Lancet
- Instructions for Use